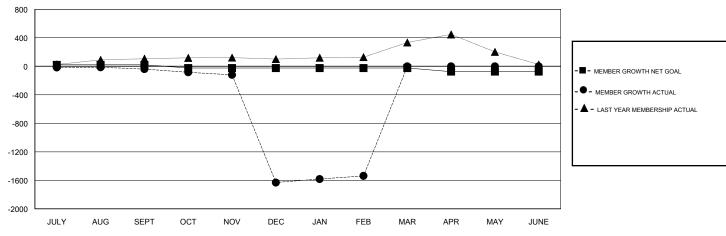

### GOALS AND ACTUAL MEMBERS CUMULATIVE

| DROPPED CLUBS: 32  DROPPED MEMBERS |       | 39 CLUBS OF 118 ADDED 1 OR MORE<br>NEW MEMBERS | GENDER DISTRIBUTION  MALE 1,714 (75.64%)  FEMALE 552 (24.36%)  Women Percentage Fiscal Year Goal: 30% |     |
|------------------------------------|-------|------------------------------------------------|-------------------------------------------------------------------------------------------------------|-----|
| DECEASED                           | 1     | CLICK HERE FOR CUMULATIVE                      | TOTAL FAMILY UNIT MEMBERS                                                                             | 671 |
| CLUB CANCELLED                     | 1,032 | MEMBERSHIP DATA                                |                                                                                                       |     |
| OTHER                              | 698   |                                                | FAMILY MEMBERS PAYING HALF DUES                                                                       | 377 |
| TOTAL                              | 1,731 |                                                |                                                                                                       |     |

# LOCATION REP OF BANGLADESH

**GMT CA** 

|                       | Club          | s         |               | Members               |                           |                         |                                              |
|-----------------------|---------------|-----------|---------------|-----------------------|---------------------------|-------------------------|----------------------------------------------|
| RESULTS FOR 2018-2019 |               |           |               | RESULTS FOR 2018-2019 |                           |                         |                                              |
| QUARTER               | NEW CLUB GOAL | NEW CLUBS | DROPPED CLUBS | QUARTER               | MEMBER GROWTH NET<br>GOAL | MEMBER GROWTH<br>ACTUAL | DROPPED MEMBERS ACTUAL (including transfers) |
| JULY/AUG/SEPT         | 4             | 1         | 0             | JULY/AUG/SEPT         | 20                        | 59                      | 85                                           |
| OCT/NOV/DEC           | 0             | 0         | 31            | OCT/NOV/DEC           | -45                       | 67                      | 1,632                                        |
| JAN/FEB/MAR           | 2             | 0         | 1             | JAN/FEB/MAR           | 0                         | 162                     | 14                                           |
| APR/MAY/JUNE          | 0             | 0         | 0             | APR/MAY/JUNE          | -50                       | 0                       | 0                                            |