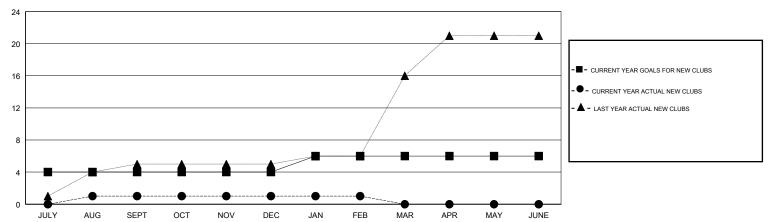

#### GOALS AND ACTUAL NEW CLUBS CUMULATIVE

# LOCATION REP OF BANGLADESH

**GMT CA** 

|                       | Club          | s         |               | Members               |                           |                         |                                              |
|-----------------------|---------------|-----------|---------------|-----------------------|---------------------------|-------------------------|----------------------------------------------|
| RESULTS FOR 2018-2019 |               |           |               | RESULTS FOR 2018-2019 |                           |                         |                                              |
| QUARTER               | NEW CLUB GOAL | NEW CLUBS | DROPPED CLUBS | QUARTER               | MEMBER GROWTH NET<br>GOAL | MEMBER GROWTH<br>ACTUAL | DROPPED MEMBERS ACTUAL (including transfers) |
| JULY/AUG/SEPT         | 4             | 1         | 0             | JULY/AUG/SEPT         | 20                        | 59                      | 85                                           |
| OCT/NOV/DEC           | 0             | 0         | 31            | OCT/NOV/DEC           | -45                       | 67                      | 1,632                                        |
| JAN/FEB/MAR           | 2             | 0         | 1             | JAN/FEB/MAR           | 0                         | 162                     | 14                                           |
| APR/MAY/JUNE          | 0             | 0         | 0             | APR/MAY/JUNE          | -50                       | 0                       | 0                                            |